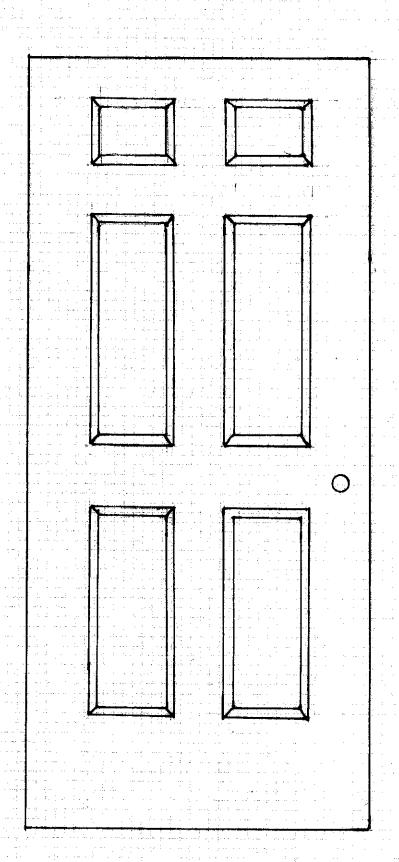

## Golden Strand Apartments, Inc.

Whereas, the Board of Directors deems it necessary to establish standards for the design and type of apartment exterior doors;

Now, therefore be it resolved that,

- 1. Doors accessing kitchens shall:
  - a. Be of a design substantially consistent with Exhibit 'A' hereof;
  - b. Include opaque glass in either a "double hung", "single hung", or fixed frame with or without a screen;
  - c. Utilize stainless steel hinges.
- 2. Doors accessing the main living area shall,
  - a. Be of a six-panel design substantially consistent with Exhibit 'B' hereof;
  - b. Be constructed of fiberglass or such other material as the Board may approve;
  - c. Utilize stainless steel hinges.

Secretary Eldon's

EXHIBIT "B"