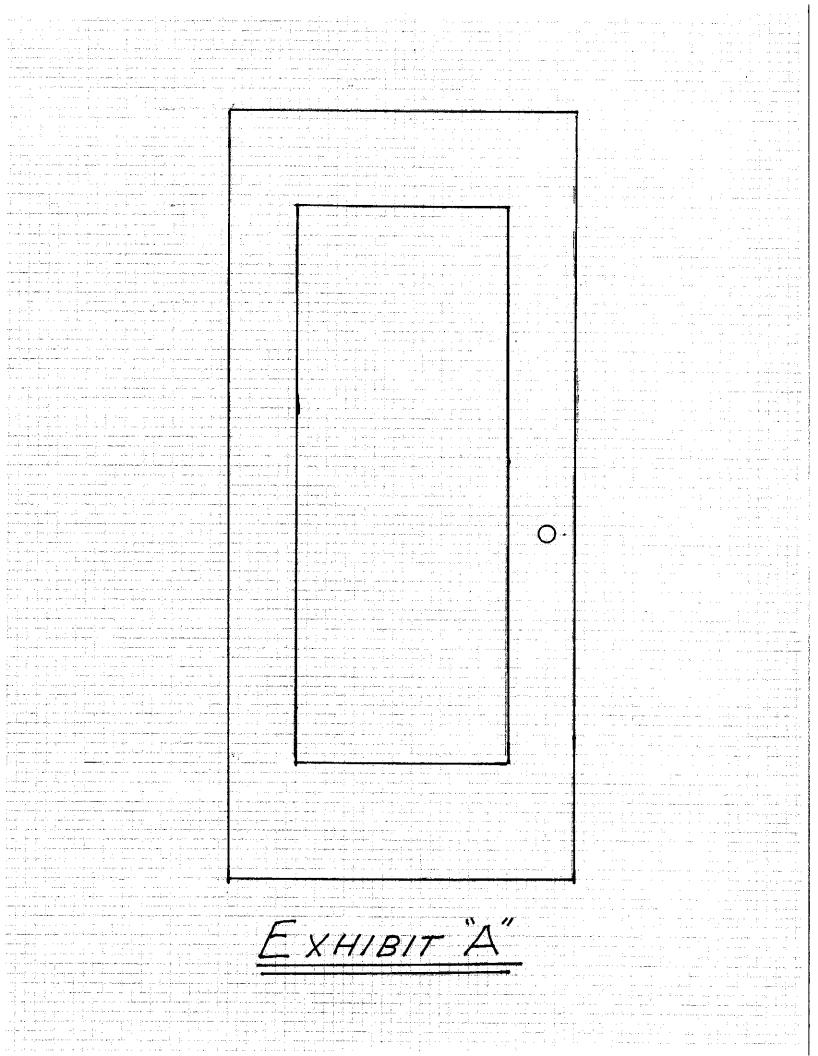

## Golden Strand Apartments, Inc.

Whereas, the Board of Directors deems it necessary to establish standards for the design and type of apartment exterior doors;

Now, therefore be it resolved that,

- 1. Doors accessing kitchens shall:
  - a. Be of a design substantially consistent with Exhibit 'A' hereof;
  - b. Include opaque glass in either a "double hung", "single hung", or fixed frame with or without a screen;
  - c. Utilize stainless steel hinges.
- 2. Doors accessing the main living area shall,
  - a. Be of a six-panel design substantially consistent with Exhibit 'B' hereof;
  - b. Be constructed of fiberglass or such other material as the Board may approve;
  - c. Utilize stainless steel hinges.